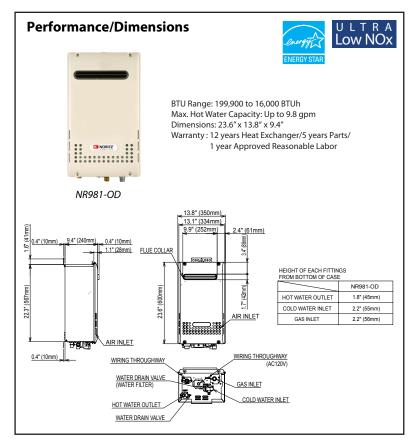

## **NEW! Noritz NR981-OD Residential Models for Outdoor Installations**

- BTU input range from 16,000 up to 199,900 BTUh
- Maximum flow rate capacity of up to 9.8 GPM
- Part of Noritz America's line of ProTough products for outdoor (-OD) installations
- Heat exchanger manufactured with commercial grade copper, 25% thicker piping than standard models
- Features an outdoor vent design that does not require additional venting
- Ultra Low Nox Burner, below 20 ppm or 14 ng/joule;
   SCAQMD Compliant

**Product:** NR981-OD Residential Water Heater

Model#: NR981-OD

## **Specifications:**